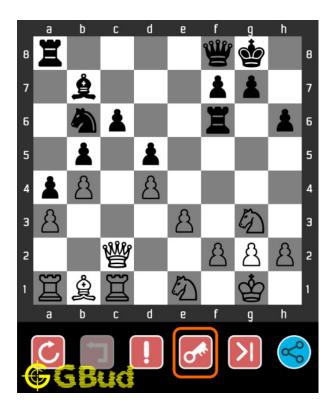

# 1.3 How to view the solution to easy chess puzzle 0003

To view the solution to this puzzle, follow the steps given below

- 1. Go to the puzzle page
- 2. Click the solution button (Key as shown below) to view the solution

Figure 1.3: Click the solution button to view solutions @ https://gbud.in/gfpfd41