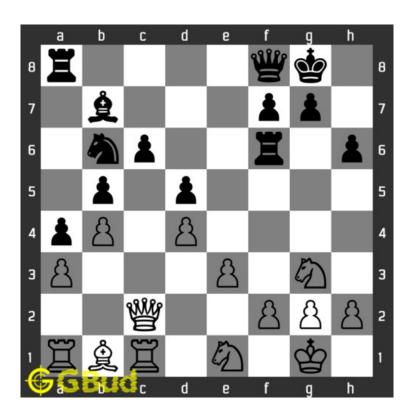

# Easy chess puzzle - # 0003 - Check mate in one move

Solve this easy chess puzzle and improve your chess games through improvement of your chess strategies and chess tactics.

Puzzle No: 0003

Difficulty level: Easy

Description: Check mate in one move

Next Move: White

Player level : Beginner

Short URL for puzzle: https://gbud.in/gfpfd41

#### 1.1 easy chess puzzle 0003

Figure 1.1: Solve this easy chess puzzle 0003. Check mate in one move @ https://gbud.in/gfpfd41

Figure 1.2: Solve this free chess puzzle online with solution @ https://gbud.in/gfpfd41