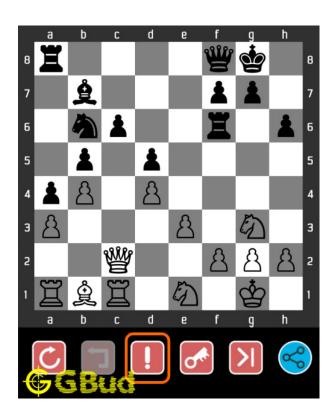

## 1.4 How to get help for moves in the easy chess puzzle 0003

To get help or the possible next moves in the puzzle, , follow the steps given below

- 1. Go to the puzzle page
- 2. Click the help button (exclamation mark as shown below) to get help or suggestion on next possible move

Figure 1.4: Click the help button to get help on next move @ https://gbud.in/gfpfd41

Figure 1.5: Solve more easy puzzles @ https://gbud.in/chsezpz

Figure 1.6: Solve other puzzles @ https://gbud.in/chsgppz